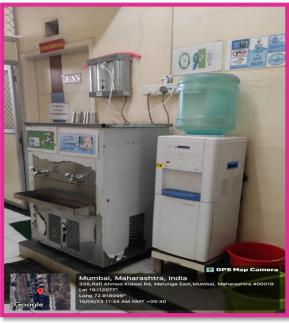

### **WATER TANK**

#### **INSTRUCTIONS:**

- TURN OFF WATER, WHEN NOT IN USE.
- DON'T LET THE FAUCET RUN WHILE WASHING HANDS AND TIFFINS.
- CHECK TOILET, FAUCETS
   AND PIPES FOR LEAKS AND
   INFORM IMMEDIATELY

Principal
Sunanda Pravin Gambhirchand
College of Nursing
338, R. A. Kidwai Road,
Metunga, Mumbai - 400 019.