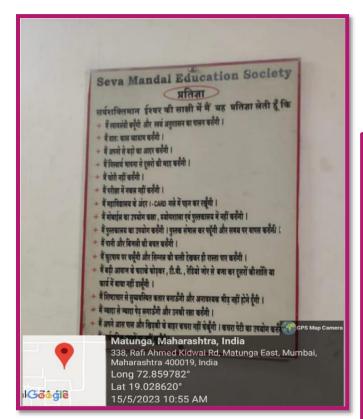

### SEVA MANDAL EDUCATION SOCIETY'S SMT. SUNANDA PRAVIN GAMBHIRCHAND COLLEGE OF NURSING

### **SIGNAGES**